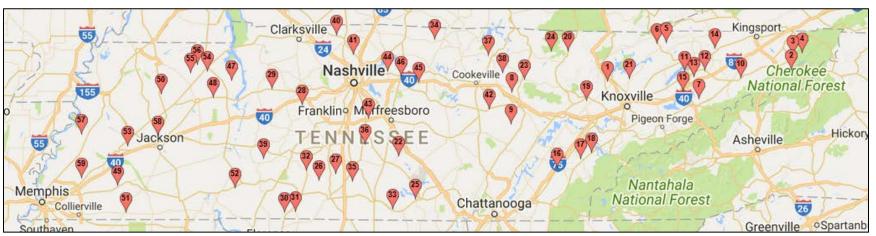

Processing facilities are listed by region and county. Regions are divided as indicated in the map below. A map of Tennessee custom-exempt processing facilities is provided on page 4. The number on the map marker for each location corresponds with the ID number in the table listing.

Map of Custom-Exempt Processing Facilities in Tennessee as of November 15, 2017. Created using Batch Geo and available at <a href="https://batchgeo.com/map/d80da488030ee19e2e465d1c6d2e7c36">https://batchgeo.com/map/d80da488030ee19e2e465d1c6d2e7c36</a>.